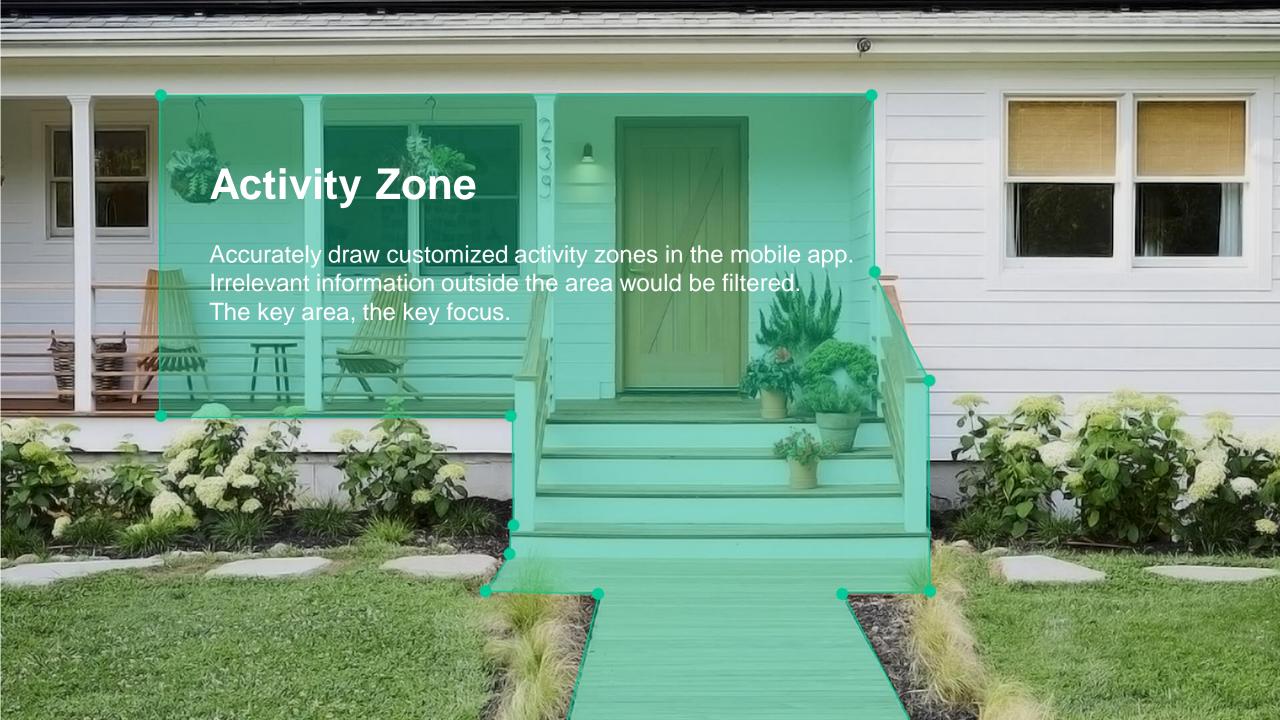

## **Twelve Functional Configurations**

1080P Image Quality

Wireless Connections

100% Wireless Design

PIR Detection

Two-way Intercom

Waterproof and Dustproof

Activity Zone