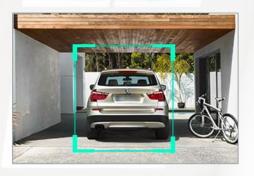

Notifications are pushed to the app instantly, keeping you informed of what's happening wherever you are.

Human Recognition Pet Identification

Vehicle Identification

Package Inspection

Push activities of pets

Vehicle parking alert

With the built-in waterproof and dustproof microphone and Hi-Fi speaker, you can warn remotely to stop the loss in case of an emergency. For family and friends, live chat to experience intimate interactions, regardless of time and location.