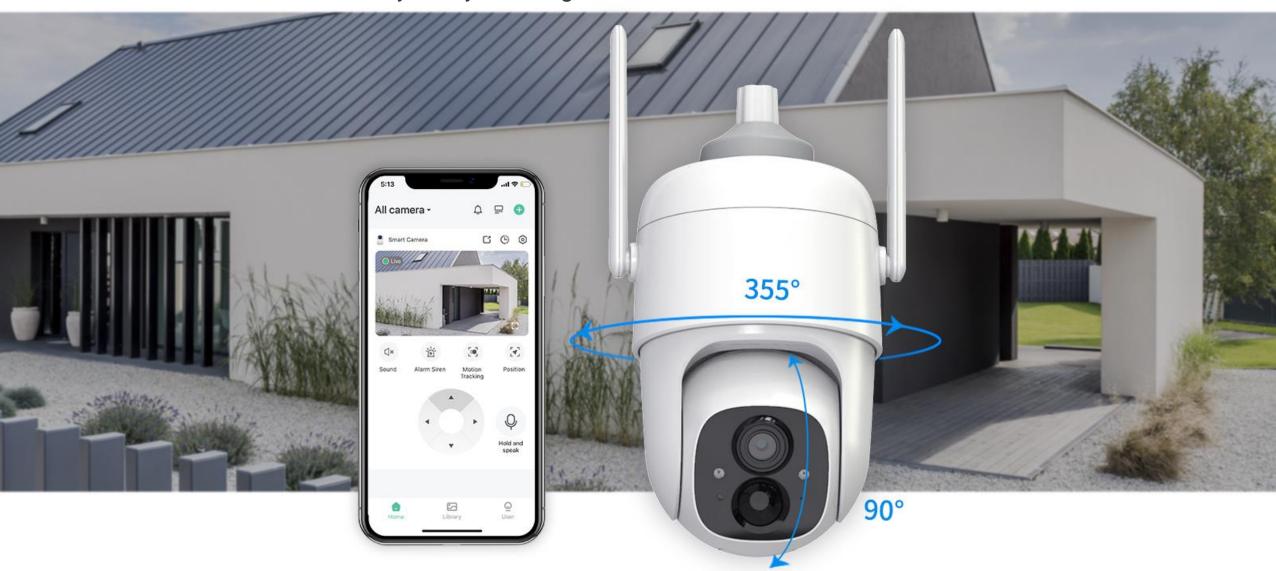

## 360° full view, further peace of mind.

Control the camera angle in the app, with a rotation angle of 355° horizontally and 90° vertically easily covering a 360° field of view.

# **App Control**

View what's happening around your house through the app. Easy live stream and video playback.