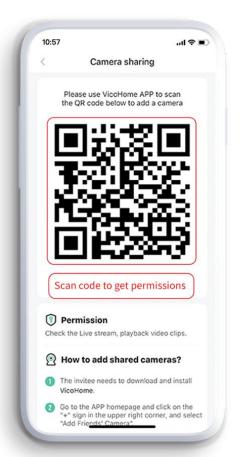

## Easy to share access with family and friends.

Access can be shared through the mobile app. Family and friends can scan the code to get camera access fast and easily.

Camera Sharing

Scan Code for Access