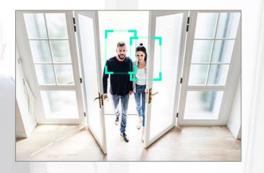

#### Object recognition and behavior analysis.

Al recognition and analysis algorithms intelligently distinguish humans, vehicles, pets with detailed analysis results of passing, staying or leaving, etc.

Notifications are pushed to the app instantly, keeping you informed of what's happening wherever you are.

Human Recognition Pet Identification

Vehicle Identification

Package Inspection