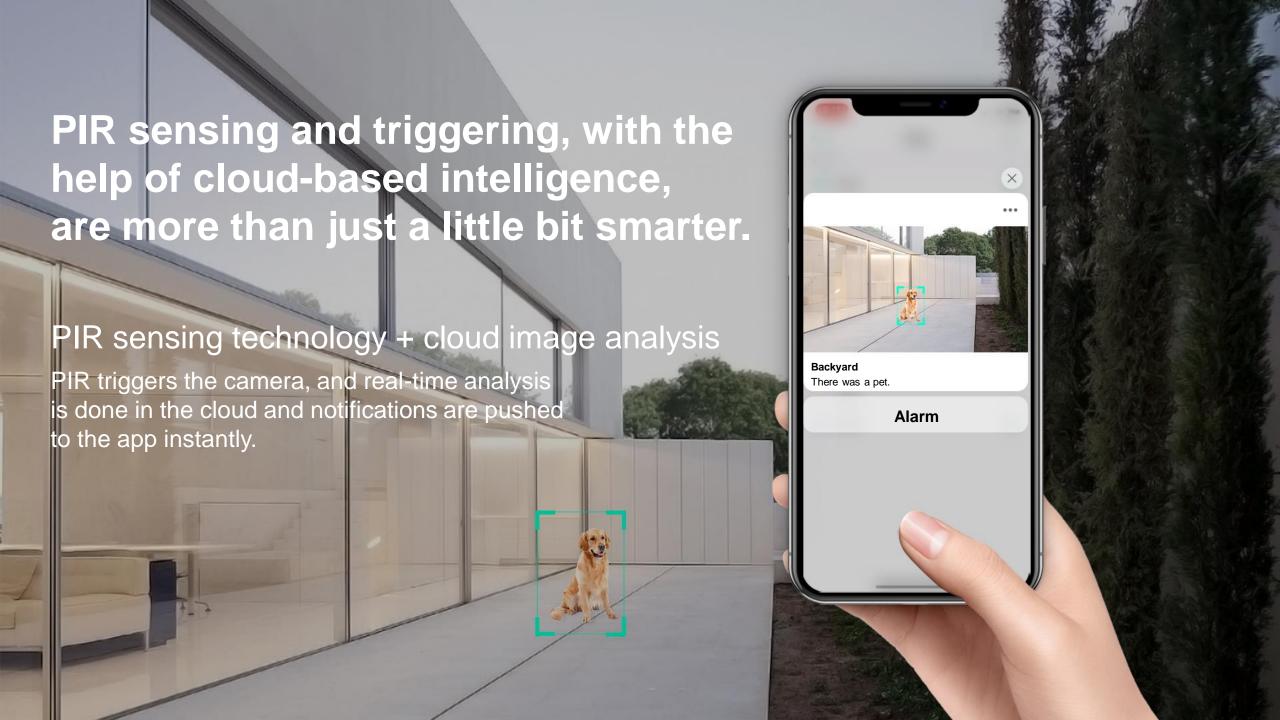

# Advanced Al technology. The ability to think makes it different.

#### Object recognition and behavior analysis.

Al recognition and analysis algorithms intelligently distinguish humans, vehicles, pets with detailed analysis results of passing, staying or leaving, etc.

Notifications are pushed to the app instantly, keeping you informed of what's happening wherever you are.

Human Recognition Pet Identification

Vehicle Identification

Package Inspection