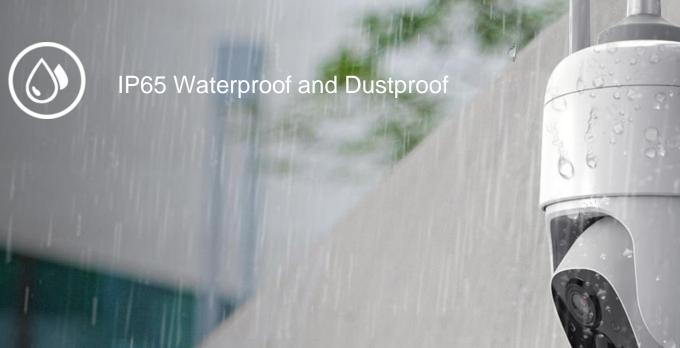

#### **Normal Mode**

Built in with IR LED array. Night vision range is up to 7-10 m.

Switch night vision mode in the app.

Strict waterproof test in compliance with the international standard Seiko Manufacturing. Regardless of weather conditions, keep you safe 24/7.