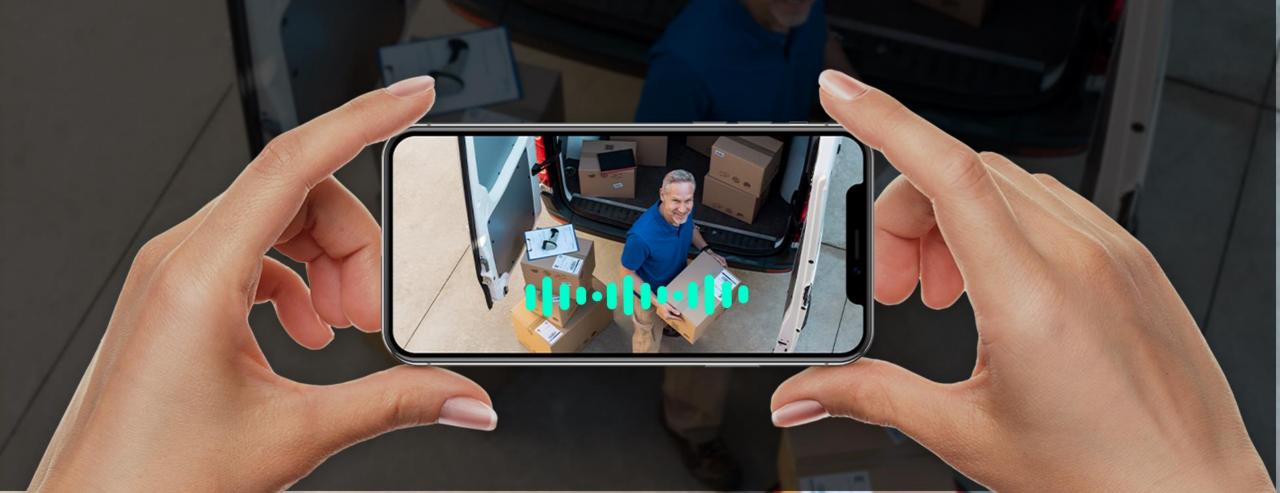

Push activities of pets

Vehicle parking alert

With the built-in waterproof and dustproof microphone and Hi-Fi speaker, you can warn remotely to stop the loss in case of an emergency. For family and friends, live chat to experience intimate interactions, regardless of time and location.