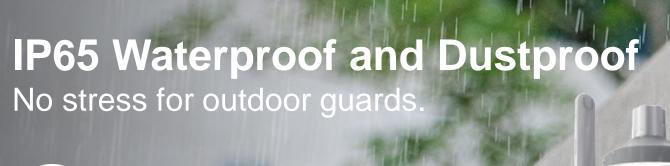

#### **Normal Mode**

Built in with IR LED array. Night vision range is up to 7-10 m.

Switch night vision mode in the app.

Strict waterproof test in compliance with the international standard Seiko Manufacturing. Regardless of weather conditions, keep you safe 24/7.