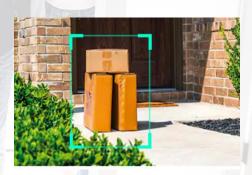

Notifications are pushed to the app instantly, keeping you informed of what's happening wherever you are.

Human Recognition Pet Identification

Vehicle Identification

Package Inspection

### **Smart Notification**

Set targeted category in the app, and the cloud Al system will only push notifications when the targets are detected. No more redundant pushes.

Push activities of humans

Package deliver notification