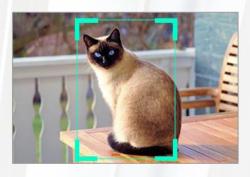

#### Object recognition and behavior analysis.

Al recognition and analysis algorithms intelligently distinguish humans, vehicles, pets with detailed analysis results of passing, staying or leaving, etc.

Notifications are pushed to the app instantly, keeping you informed of what's happening wherever you are.

Human Recognition Pet Identification

Vehicle Identification

Package Inspection