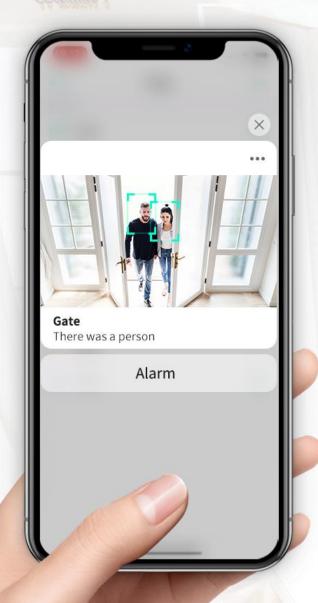

#### Object recognition and behavior analysis.

Al recognition and analysis algorithms intelligently distinguish humans, vehicles, pets with detailed analysis results of passing, staying or leaving, etc.

Notifications are pushed to the app instantly, keeping you informed of what's happening wherever you are.

Human Recognition Pet Identification

Vehicle Identification

Package Inspection