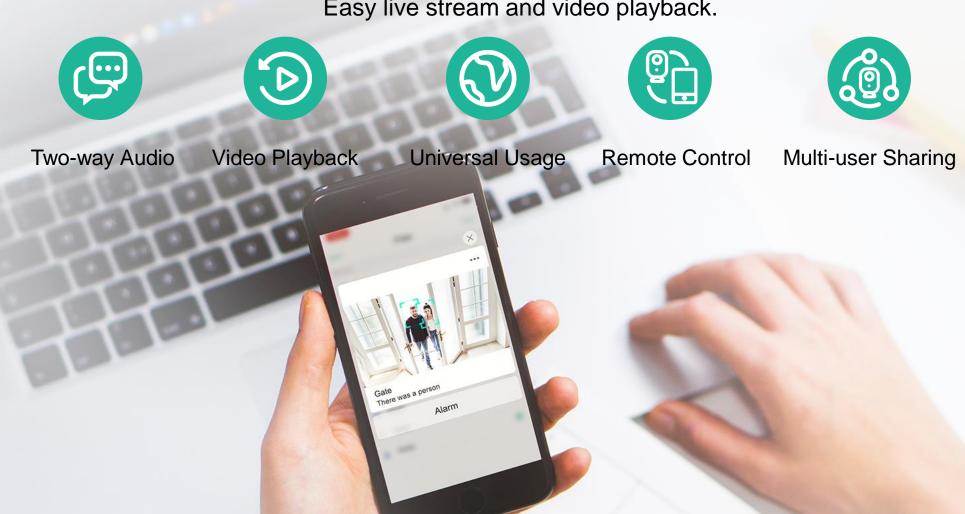

# **App Control**

View what's happening around your house through the app. Easy live stream and video playback.