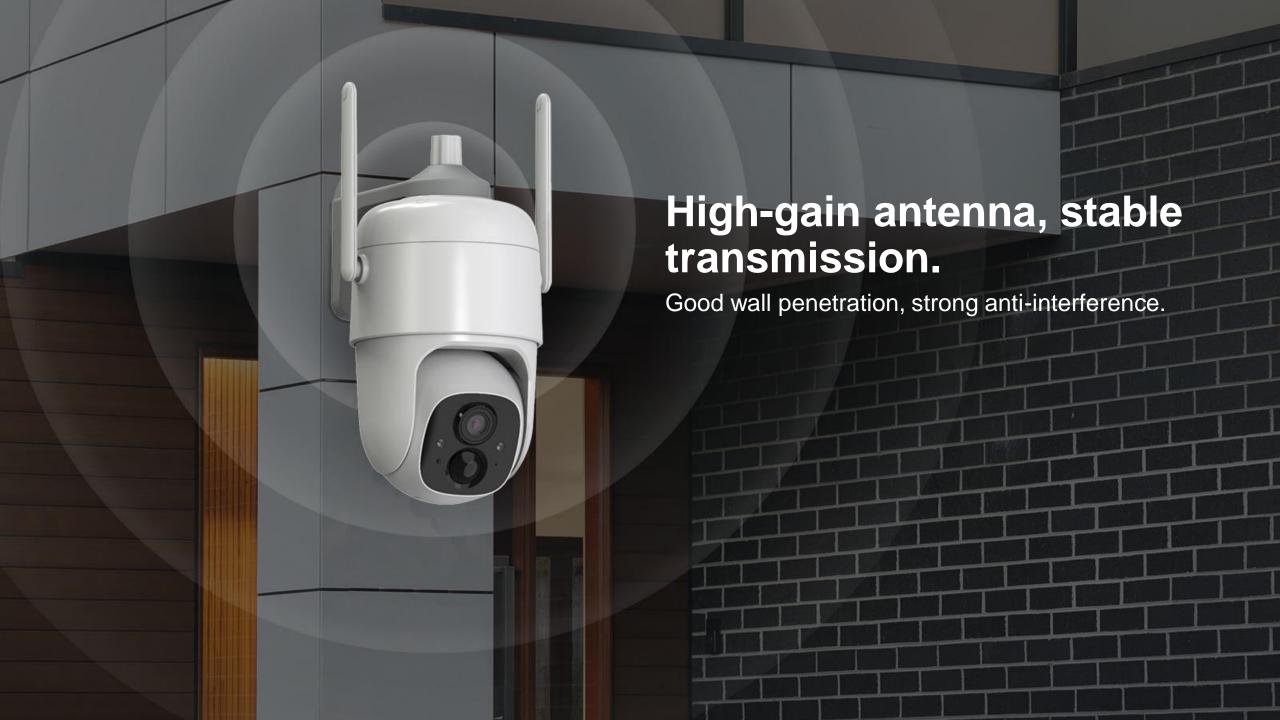

#### **Normal Mode**

Built in with IR LED array. Night vision range is up to 7-10 m.

Switch night vision mode in the app.

Strict waterproof test in compliance with the international standard Seiko Manufacturing. Regardless of weather conditions, keep you safe 24/7.