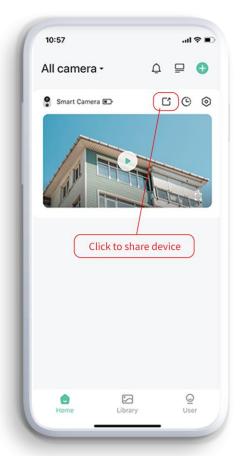

## Easy to share access with family and friends.

Access can be shared through the mobile app. Family and friends can scan the code to get camera access fast and easily.

Camera Sharing

Scan Code for Access