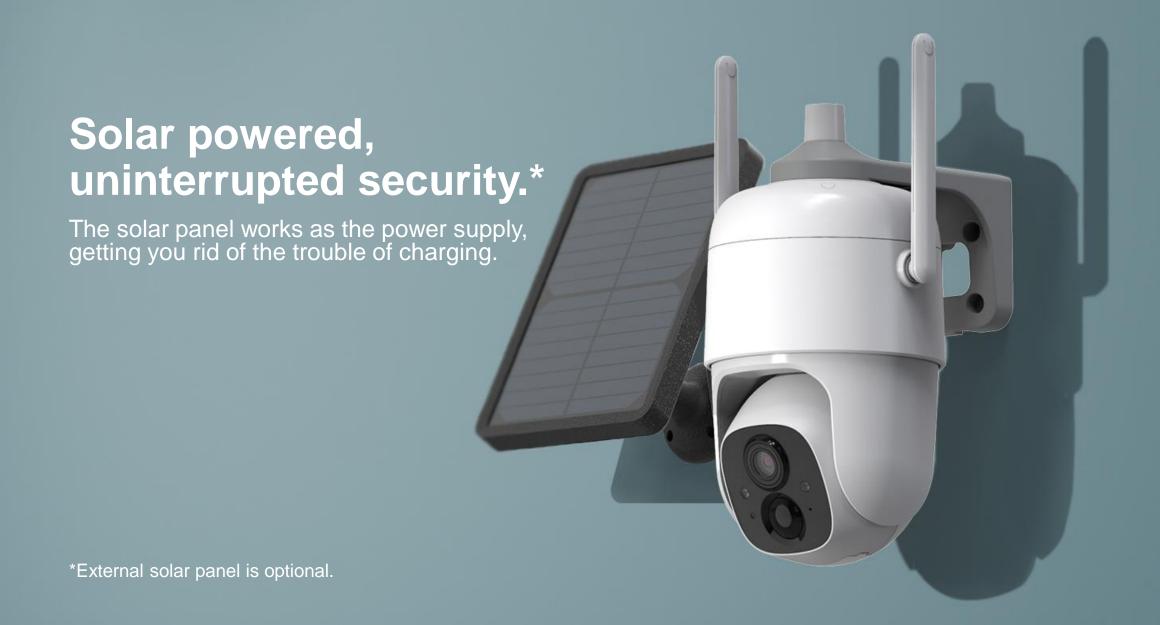

## 360° full view, further peace of mind.

Control the camera angle in the app, with a rotation angle of 355° horizontally and 90° vertically easily covering a 360° field of view.