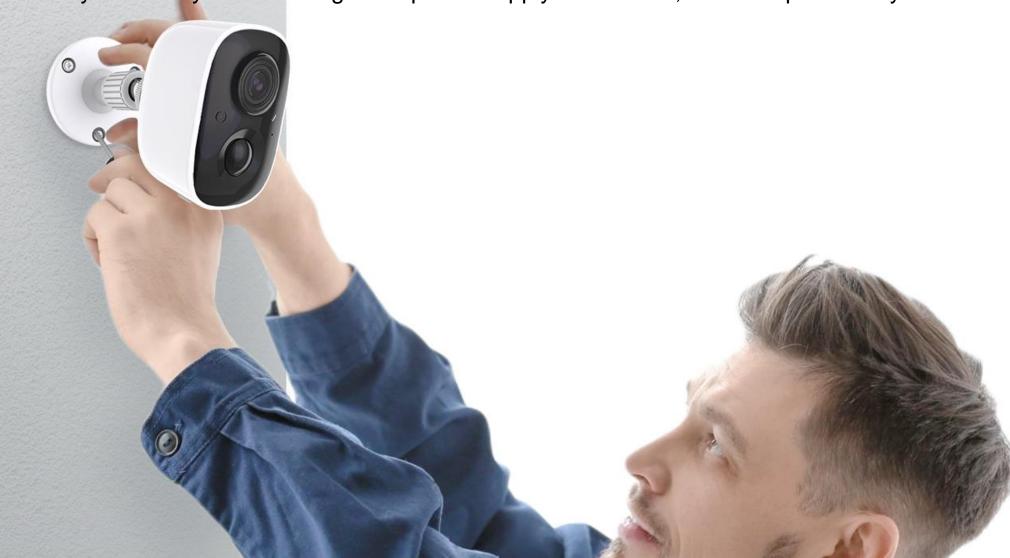

# Efficient installation. Multiple options.

With the built-in rechargeable battery, no power wiring is required. Installation is easy and worry-free. Getting rid of power supply restrictions, it can be placed anywhere.

# Fully wireless design. Can be placed anywhere.