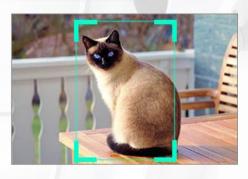

#### Object recognition and behavior analysis.

Al recognition and analysis algorithms intelligently distinguish humans, vehicles, pets with detailed analysis results of passing, staying or leaving, etc.

Notifications are pushed to the app instantly, keeping you informed of what's happening wherever you are.

Human Recognition Pet Identification

Vehicle Identification

**Parcel Inspection** 