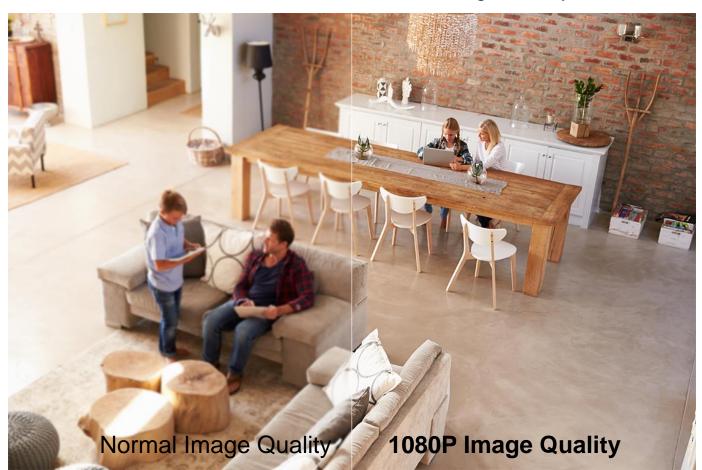

### 1080P image quality. Restore the scene.

The high-performance 1/2.9" CMOS sensor, resolution of 1080P HD, together with a wide-angle lens, provides fine imaging and captures every detail for you.

**HD Image Quality** 