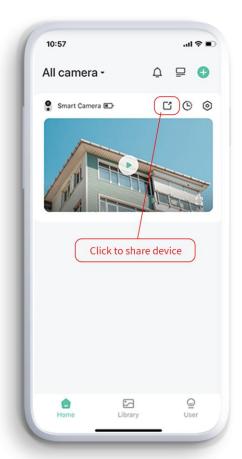

#### Easy to share access with family and friends.

Access can be shared through the mobile app. Family and friends can scan the code to get camera access fast and easily.

Camera Sharing

Scan Code for Sharing