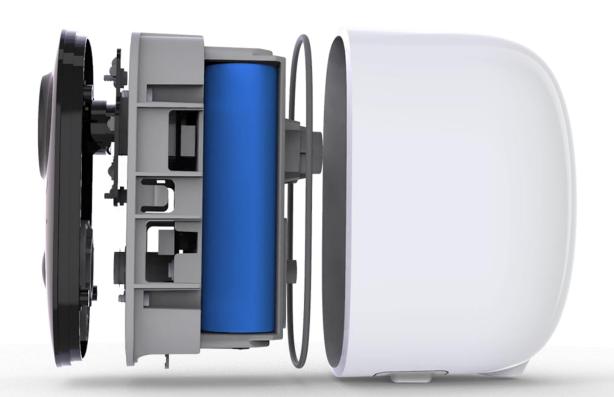

# Long battery life. Always on Guard.

The built-in 5200 mAh super lithium battery exceeds the standards of similar products. Charge for 10 hours and it works for up to 6 months.

5200 mAh Super Capacity

**USB** Charging