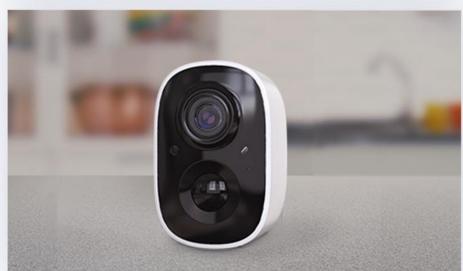

### 1080P image quality. Restore the scene.

The high-performance 1/2.9" CMOS sensor, resolution of 1080P HD, together with a wide-angle lens, provides fine imaging and captures every detail for you.

**HD Image Quality** 