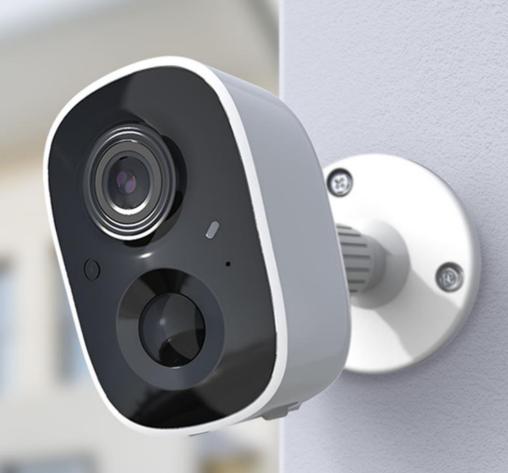

Smart Battery Camera ——

CG6

Ultimate design. Ultimate experience.

### 1080P image quality. Restore the scene.

The high-performance 1/2.9" CMOS sensor, resolution of 1080P HD, together with a wide-angle lens, provides fine imaging and captures every detail for you.

**HD Image Quality** 