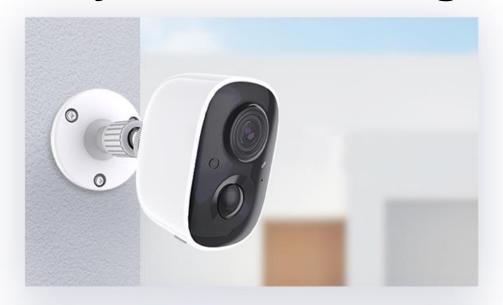

# Efficient installation. Multiple options.

With the built-in rechargeable battery, no power wiring is required. Installation is easy and worry-free. Getting rid of power supply restrictions, it can be placed anywhere.

# Fully wireless design. Can be placed anywhere.