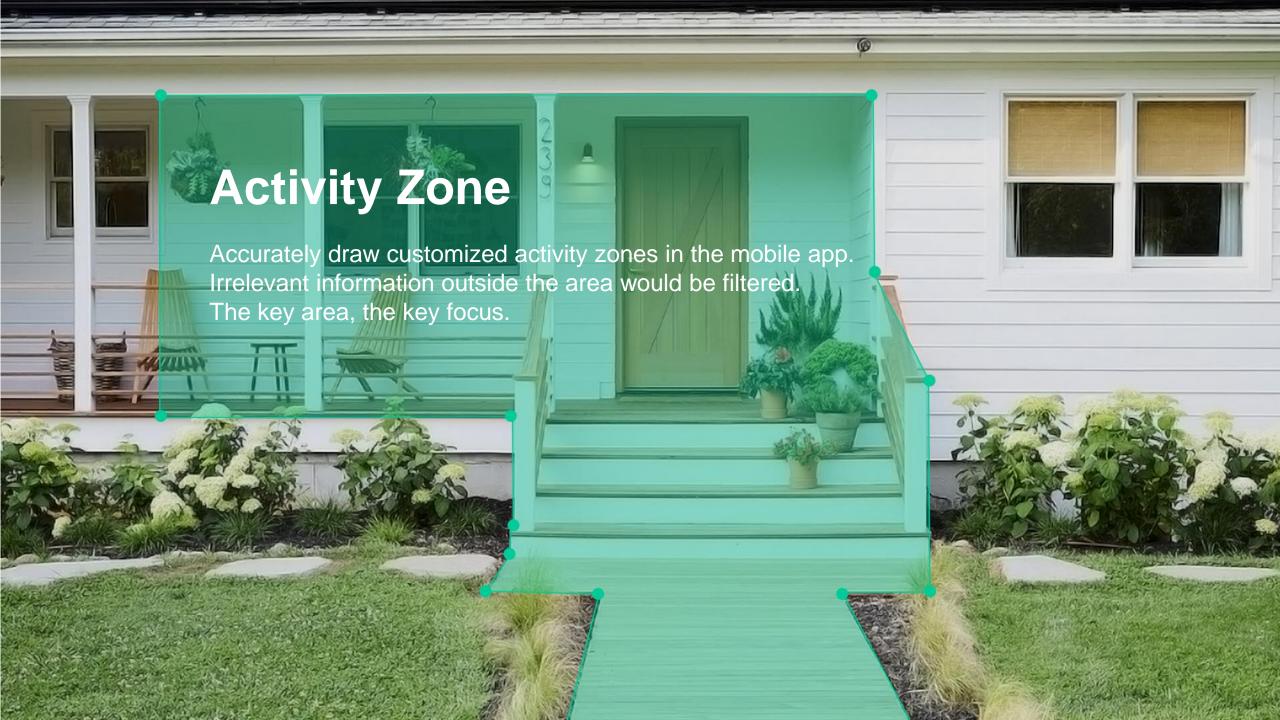

### **Twelve Functional Configurations**

1080P Image Quality

Wireless Connections

100% Wireless Design

PIR Detection

Two-way Intercom

Waterproof and Dustproof

**Activity Zone** 