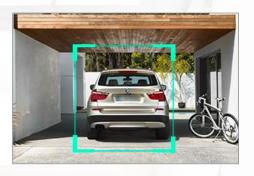

Notifications are pushed to the app instantly, keeping you informed of what's happening wherever you are.

Human Recognition Pet Identification

Vehicle Identification

**Parcel Inspection** 

Push activities of pets

Vehicle parking alert

With the built-in waterproof and dustproof microphone and Hi-Fi speaker, you can warn remotely to stop the loss in case of an emergency. For family and friends, live chat to experience intimate interactions, regardless of time and location.