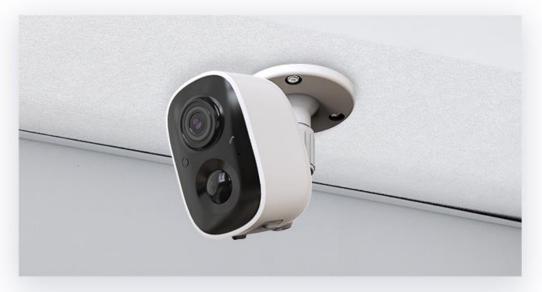

# Efficient installation. Multiple options.

With the built-in rechargeable battery, no power wiring is required. Installation is easy and worry-free. Getting rid of power supply restrictions, it can be placed anywhere.

# Fully wireless design. Can be placed anywhere.