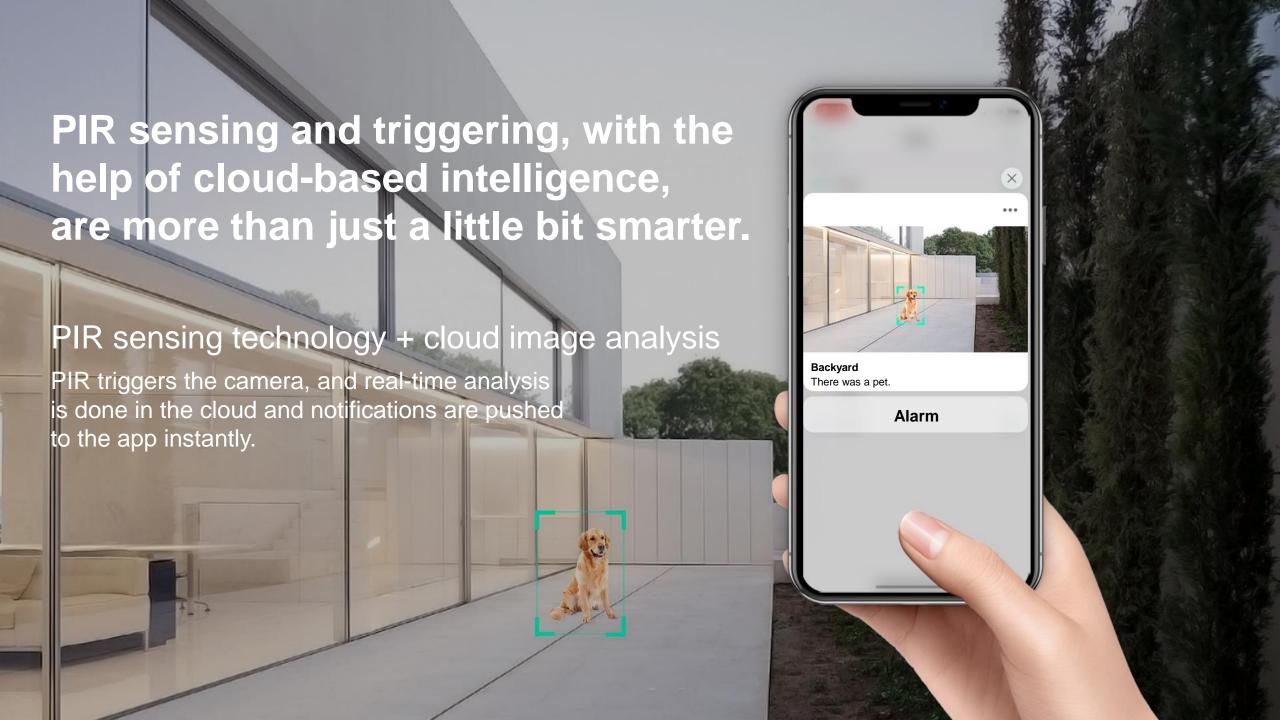

#### Object recognition and behavior analysis.

Al recognition and analysis algorithms intelligently distinguish humans, vehicles, pets with detailed analysis results of passing, staying or leaving, etc.

Notifications are pushed to the app instantly, keeping you informed of what's happening wherever you are.

Human Recognition Pet Identification

Vehicle Identification

**Parcel Inspection** 

#### **Smart Notification**

Set targeted category in the app, and the cloud Al system will only push notifications when the targets are detected. No more redundant pushes.

Push activities of humans

Package deliver notification