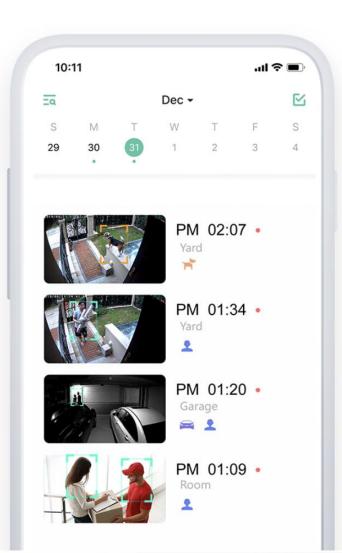

#### Object recognition and behavior analysis.

Al recognition and analysis algorithms intelligently distinguish humans, vehicles, pets with detailed analysis results of passing, staying or leaving, etc.

Notifications are pushed to the app instantly, keeping you informed of what's happening wherever you are.

Human Recognition Pet Identification

Vehicle Identification

**Parcel Inspection** 

#### **Smart Notification**

Set targeted category in the app, and the cloud Al system will only push notifications when the targets are detected. No more redundant pushes.

Push activities of humans

Package deliver notification