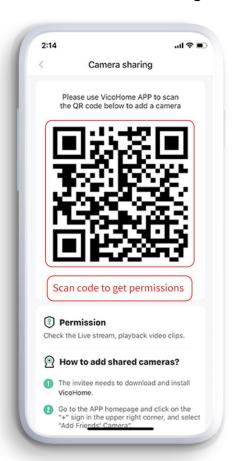

#### Easy to share access with family and friends.

Access can be shared through the mobile app. Family and friends can scan the code to get camera access fast and easily.

Camera Sharing

Scan Code for Sharing