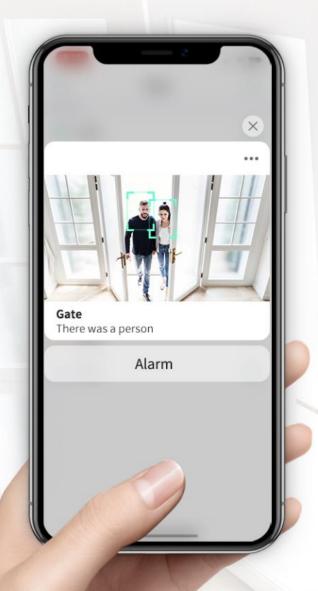

#### Object recognition and behavior analysis.

Al recognition and analysis algorithms intelligently distinguish humans, vehicles, pets with detailed analysis results of passing, staying or leaving, etc.

Notifications are pushed to the app instantly, keeping you informed of what's happening wherever you are.

Human Recognition Pet Identification

Vehicle Identification

**Parcel Inspection** 

#### **Smart Notification**

Set targeted category in the app, and the cloud Al system will only push notifications when the targets are detected. No more redundant pushes.

Push activities of humans

Package deliver notification