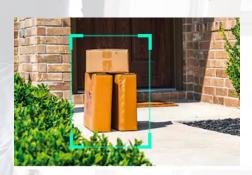

Notifications are pushed to the app instantly, keeping you informed of what's happening wherever you are.

Human Recognition Pet Identification

Vehicle Identification

**Parcel Inspection** 

#### **Smart Notification**

Set targeted category in the app, and the cloud Al system will only push notifications when the targets are detected. No more redundant pushes.

Push activities of humans

Package deliver notification